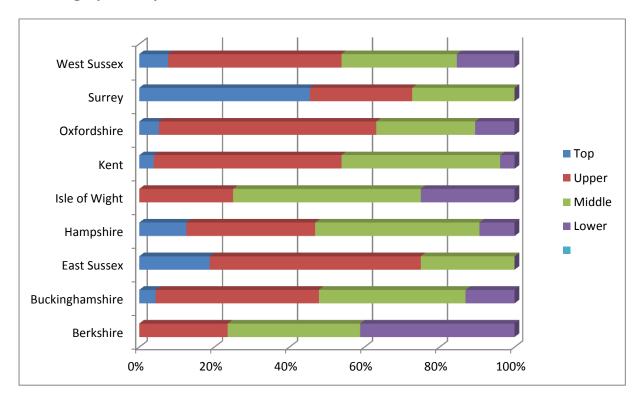

# Ranking by county

5.3 The detailed survey and analysis is shown in the Table at the end of this report.