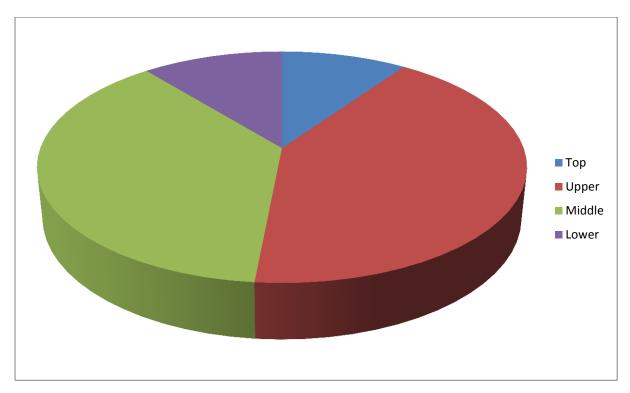

- Service 6: Access to Banks: 136 towns (82%) have access to money through one of the major banks or building societies that are also banks.
- Service 7: Access to Libraries: 152 towns (92%) have a library.
- Service 8: Access to Leisure or Sports Centres: Only 66 (46%) of towns have a leisure or sports centre.
- Service 9: Access to Ambulance Stations: Ambulance Stations offer a variety of services and can be found in only 32 (19%) towns.
- **Service 10: Access to Fire Stations:** Retained Fire Stations that is stations which are not permanently manned but employ part time fire-crews who have to live nearby have been found in 110 (67%) towns.
- 5.2 The scores for each service was combined to give 4 separate Community Services Rankings for the 165 small towns Top; Upper; Middle; and Lower Community Service Towns.
  - There were 16 (10%) which ranked as **Top** Towns for Community Services
    - o 6 of them ranked as Top Economic Functional Towns
    - o 8 of them ranked as Upper Economic Functional Towns
    - o 2 of them ranked as Middle Economic Functional Towns
  - There were 69 (42%) which ranked as **Upper** Towns for Community Services
    - o 3 of them ranked as Top Economic Functional Towns
    - o 14 of them ranked as Upper Economic Functional Towns
    - o 38 of them ranked as Middle Economic Functional Towns
    - o 14 of them ranked only as Lower Economic Functional Towns
  - There were 62 (37%) ranked as **Middle** Towns for Community Services
    - o 14 of them ranked as Middle Economic Functional Towns
    - 48 of them ranked only as Lower Economic Functional Towns
  - There were 18 (11%) which ranked as **Lower** Towns for Community Services
    - All 18 of them also ranked as Lower Economic Functional Towns. However these 18 still had access to primary schools, Post Offices, chemists and doctors.
- 5.3 The Top 16 towns for community services had excellent community services, with 4 of them having a perfect score, and another 9 only missing out on not being an administrative centre.
- 5.4 None of the 165 towns had a very poor level of community services.
- 5.5 Access to a railway was found in all 4 Community Rankings, with 84 (51%) of towns having a railway station. Nearly all rail services radiate out from London giving access for commuting to work, although there is one east west route along the South Coast.

# Diagram illustrating the ranking categories