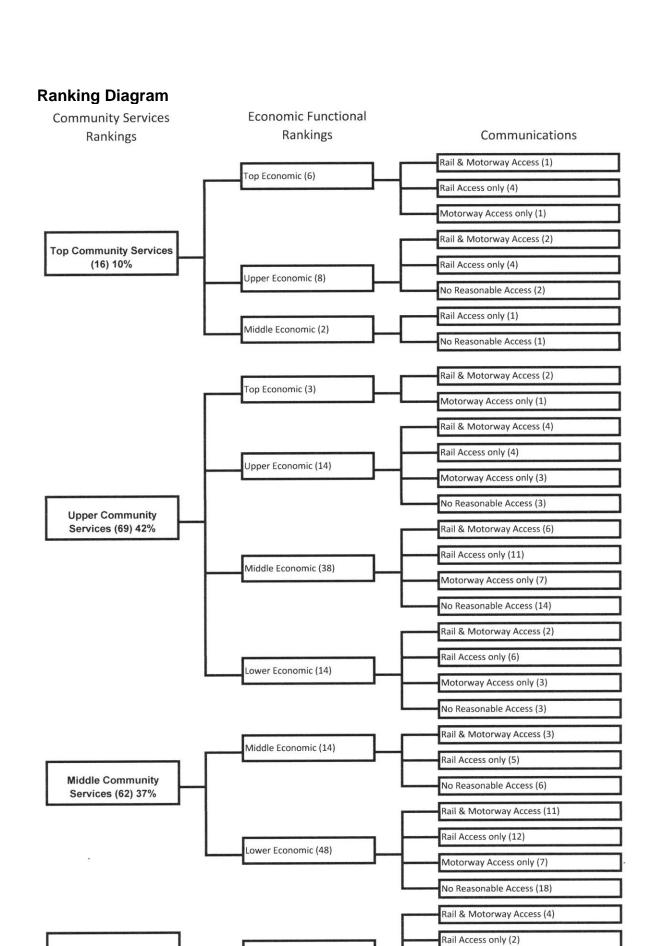

- Service 6: Access to Banks: 136 towns (82%) have access to money through one of the major banks or building societies that are also banks.
- Service 7: Access to Libraries: 152 towns (92%) have a library.
- Service 8: Access to Leisure or Sports Centres: Only 66 (46%) of towns have a leisure or sports centre.
- Service 9: Access to Ambulance Stations: Ambulance Stations offer a variety of services and can be found in only 32 (19%) towns.
- **Service 10: Access to Fire Stations:** Retained Fire Stations that is stations which are not permanently manned but employ part time fire-crews who have to live nearby have been found in 110 (67%) towns.
- 5.2 The scores for each service was combined to give 4 separate Community Services Rankings for the 165 small towns Top; Upper; Middle; and Lower Community Service Towns.
  - There were 16 (10%) which ranked as **Top** Towns for Community Services
    - o 6 of them ranked as Top Economic Functional Towns
    - o 8 of them ranked as Upper Economic Functional Towns
    - o 2 of them ranked as Middle Economic Functional Towns
  - There were 69 (42%) which ranked as **Upper** Towns for Community Services
    - o 3 of them ranked as Top Economic Functional Towns
    - o 14 of them ranked as Upper Economic Functional Towns
    - o 38 of them ranked as Middle Economic Functional Towns
    - o 14 of them ranked only as Lower Economic Functional Towns
  - There were 62 (37%) ranked as **Middle** Towns for Community Services
    - o 14 of them ranked as Middle Economic Functional Towns
    - 48 of them ranked only as Lower Economic Functional Towns
  - There were 18 (11%) which ranked as **Lower** Towns for Community Services
    - All 18 of them also ranked as Lower Economic Functional Towns. However these 18 still had access to primary schools, Post Offices, chemists and doctors.
- 5.3 The Top 16 towns for community services had excellent community services, with 4 of them having a perfect score, and another 9 only missing out on not being an administrative centre.
- 5.4 None of the 165 towns had a very poor level of community services.
- 5.5 Access to a railway was found in all 4 Community Rankings, with 84 (51%) of towns having a railway station. Nearly all rail services radiate out from London giving access for commuting to work, although there is one east west route along the South Coast.

Lower Economic (18)

**Lower Community** 

Services (18) 11%

Motorway Access only (8)

No Reasonable Access (4)

- 5.6 All the towns have access to a bus route but the frequency of service (in other words the quality of its usefulness) may vary.
- 5.7 Some 79 (48%) of towns have reasonable access to a motorway being within 10 miles of a motorway junction.
- 5.8 Some 35 (21%) of towns had both.
- 5.9 However 51 (31%) of towns have neither a railway station nor reasonable access to a motorway.
- 5.10 There does not appear to be any correlation between the levels of services in towns and the level of communications. All grades of communications are found in each community service ranking.
  - 3 of the 16 Top Community Service Towns have a railway station and reasonable access to a motorway
  - 9 of the 16 Top Community Service Towns do not have access to motorway but have only a railway station
  - 1 of the 16 Top Community Service Towns have a reasonable access to a motorway but no railway station
  - 3 of the 16 Top Community Service Towns have neither a railway nor a reasonable access to a motorway and so have poorer communications
  - 14 of the 66 Upper Community Service Towns have a railway station and reasonable access to a motorway
  - 20 of the 66 Upper Community Service Towns do not have reasonable access to a motorway but have a railway station
  - 12 of the 66 Upper Community Service Towns have only a reasonable access to a motorway but no railway station
  - 20 of the 66 Upper Community Service Towns have neither a railway nor a reasonable access to a motorway and so have poorer communications
  - 14 of the 65 Middle Community Service Towns have a railway station and reasonable access to a motorway
  - 18 of the 65 Middle Community Service Towns do not have reasonable access to a motorway but have a railway station
  - 9 of the 65 Middle Community Service Towns has only a reasonable access to a motorway but no railway station
  - 24 of the 65 Middle Community Service Towns have neither a railway nor a reasonable access to a motorway and so have poorer communications
  - 5 of the 18 Lower Community Service Towns have a railway station and reasonable access to a motorway
  - 1 of the 18 Lower Community Service Towns do not have reasonable access to a motorway but have a railway station
  - 8 of the 18 Lower Community Service Towns has only a reasonable access to a motorway but no railway station

• 4 of the 18 Lower Community Service Towns have neither a railway nor a reasonable access to a motorway and so have poorer communications